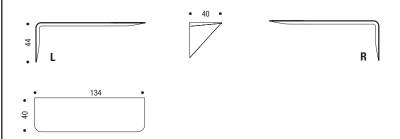

2013



Shelf and/or wall-mounted desk.

The minimal form and tapered thickness create a product with a unique, highly iconic design.

Its key features are its formal strength and the versatility with which it can be easily integrated with other furnishings.

It's an "accent" that can interact spontaneously with its surroundings and be used in many different ways.

The shelf is in medium density fibreboard with varying thicknesses and moulded into a curve. Finish: matt lacquered white, green, orange, avio blue, sand, mustard yellow and anthracite grey.

It is attached to the wall with a bracket.

## Dime

Height 44 cm, depth of the top 40 cm, length 134 cm.