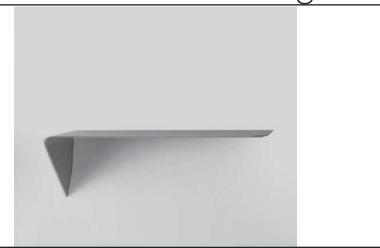

2013

Shelf and/or wall-mounted desk.

The minimal form and tapered thickness create a product with a unique, highly iconic design.

Its key features are its formal strength and the versatility with which it can be easily integrated with other furnishings.

It's an "accent" that can interact spontaneously with its surroundings and be used in many different ways.

The shelf is in medium density fibreboard with varying thicknesses and moulded into a curve. Finish: matt lacquered white, green, orange, avio blue, sand, mustard yellow and anthracite grey.

It is attached to the wall with a bracket.